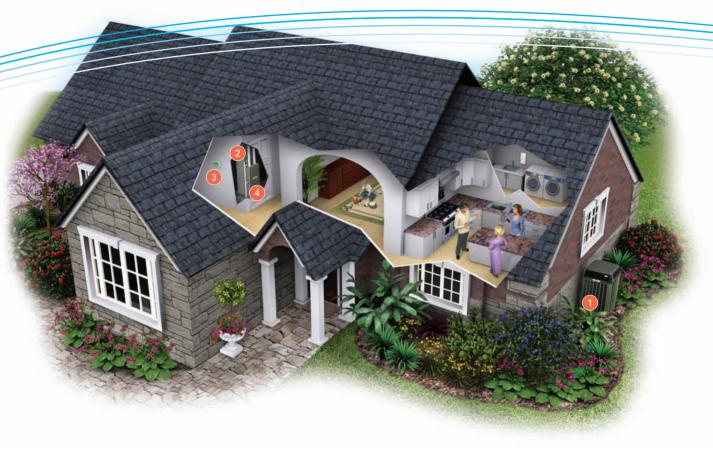

#### The perfect indoor environment starts with a Trane matched system.

A Trane matched system is one in which every component has been carefully designed to work together to maximize comfort and efficiency. By adding perfectly balanced Trane components to your XB air conditioner or heat pump, you

**Air Conditioner:** Cools your home on even the hottest days with quiet, reliable comfort.

— OR —

Heat Pump: Draws heat out of your home in the summer, and into your home during the fall and winter. Ideal for all-electric homes, or homes in milder climates.

**Indoor Coils:** As air passes through the coil, it serves as a "heat exchanger," working in conjunction with a furnace and heat pump to cool your home.

can enjoy cooler, drier summers, cozier winters, and a perfectly conditioned indoor environment every day of the year. All with remarkable energy efficiency. Configure your matched Trane system today, and fine tune your comfort.

**Thermostat:** Your matched Trane system is controlled by an intelligent, reliable Trane thermostat. Programmable and non-programmable models are available to match any decor.

**Furnace:** Circulates cool air in the summer, and burns fuel to create and circulate warmth in the winter.

— OR -

**Air Handler:** Often found in milder climates, an air handler works with your XB heat pump or air conditioner to circulate air in all-electric homes.

#### Optional equipment to maximize your comfort and peace of mind:

Air Cleaners: Available in a variety of models, from standard filters to highly efficient air filtration systems. Add a Trane CleanEffects™ system for the ultimate air filtration available.

**Energy Recovery Ventilators (ERVs):** 

Introduce fresh outdoor air while removing stale indoor air. Efficiently transfer heat and moisture from the exchanged air for enhanced comfort and energy efficiency.

**Humidifiers:** Add moisture to the air to alleviate dry skin and reduce static electricity.

**Trane ComfortLink<sup>™</sup> Remote Thermostat:** 

With this programmable thermostat and the Schlage LiNK $^{\text{TM}}$  interface\* you can monitor and adjust your home's temperature remotely with most web enabled cell phones or computers.