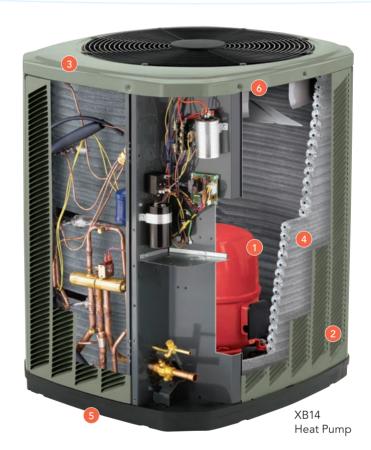

# Trane XB heat pumps. Comfortable and dependable in any season.

# 1 Climatuff® Compressor Designed using innovative technology, this compressor offers superior durability, cost-saving efficiency.

- 2 Full-Sided Louvered Panels
  Protects components from hail
  and lawn mowers. Resists rust and
  corrosion to prolong the life
  of your unit.
- 3 Baked-On Powder Paint
  A finish that is virtually
  indestructible even if metal gets
  dented. Maximum corrosion and
  rust resistant. Attractively blends
  with any architectural style and
  outdoor landscape.
- Spine Fin™ Coil
  This all-aluminum outdoor
  coil provides very low airflow
  resistance, greater heat exchanging
  capabilities and higher efficiency.
  More resistant to corrosion and
  leaks than traditional copper/
- 5 **DuraTuff™ Basepan**Manufactured to exacting standards and impervious to rust, corrosion, warping or cracking.

aluminum coils.

6 Corrosion Resistant Fasteners
Zinc coated fasteners resist
corrosion and keep unsightly rust
from discoloring your unit.

#### **XB14 Heat Pump**

With a SEER of up to 15.5 and HSPF of up to 8.5, the XB14 can keep your home at a comfortable, even temperature all year long. It is potentially ENERGY STAR® qualified when installed as part of a qualifying Trane system, and is built with tough components like a Spine Fin™ coil and a Climatuff® compressor for extreme reliability.

#### **XB13 Heat Pump**

The XB13 offers a SEER of up to 14.5 and HSPF of up to 8.5, exceeding government efficiency standards and helping you enjoy an ideal home environment all year long.
The Climatuff® compressor and Spine Fin™ coil mean years of enjoyable, trouble-free comfort.

Features and components may vary by mode and are shown for illustration purposes only.