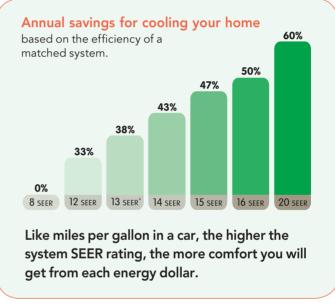

#### You'll appreciate the energy savings from your Trane XB the day your dealer installs it, and for many years to come.

When shopping for a new system, efficiency is one of your most important considerations. An efficient system will not only lower your energy costs, it will also lower your impact on the environment.

System efficiency is measured in SEER, which stands for Seasonal Energy Efficiency Ratio. Similar to miles per gallon in a car, SEER is a measure of the overall efficiency of a complete heating and cooling system on a seasonal basis. The higher the SEER, the greater the system's energy efficiency, and the lower the overall carbon footprint of your household.