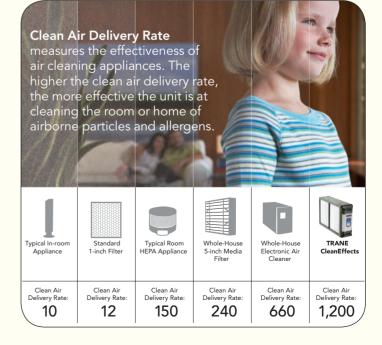

#### What is Trane Air™?

We've devoted years to producing air that has been flawlessly conditioned and meticulously cleaned. Air that feels fresh and crisp with each breath. We call it Trane Air, and you can experience it for yourself when you install the optional industry-leading filtration of Trane CleanEffects.™

Air that's dirty and full of particulates can not only feel uncomfortable, it can cause breathing problems for family members and exacerbate existing respiratory problems like asthma and allergies. Fortunately, the exclusive .1 micron filtration of an optional Trane CleanEffects removes up to 99.98% of airborne pollutants from heated and cooled air, providing the most technologically advanced air filtration available. That's welcome relief for everyone in your home.