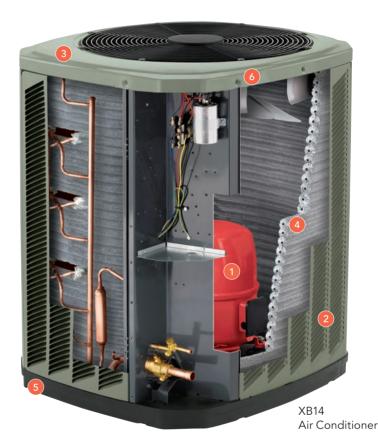

# 1 Climatuff® Compressor Designed using innovative technology, this compressor offers superior durability, cost-saving efficiency and low sound levels.

#### 2 Full-Sided Louvered Panels

Protects components from outdoor hazards and debris like leaves, tree branches and hail. Resists rust and corrosion to prolong the life of your unit.

#### Baked-On Powder Paint

A finish that is virtually indestructible even if metal gets dented. Maximum corrosion and rust resistant. Attractively blends with any architectural style and outdoor landscape.

#### 4 Spine Fin™ Coil

This all-aluminum outdoor coil provides very low airflow resistance, greater heat exchanging capabilities and higher efficiency. More resistant to corrosion and leaks than traditional copper/aluminum coils.

#### 5 DuraTuff™ Basepan

Manufactured to exacting standards and impervious to rust, corrosion, warping or cracking.

#### Corrosion Resistant Fasteners

Zinc coated fasteners resist corrosion and keep unsightly rust from discoloring your unit.

Features and components may vary by mode and are shown for illustration purposes only.