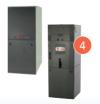

#### The perfect indoor environment starts with a Trane matched system.

A Trane matched system is one in which every component has been carefully designed to work together to maximize comfort and efficiency. By adding perfectly balanced Trane components to your XB air conditioner or heat pump, you

**Air Conditioner:** Cools your home on even the hottest days with quiet, reliable comfort.

— OR —

Heat Pump: Draws heat out of your home in the summer, and into your home during the fall and winter. Ideal for all-electric homes, or homes in milder climates.

**Indoor Coils:** As air passes through the coil, it serves as a "heat exchanger," working in conjunction with a furnace and heat pump to cool your home.

can enjoy cooler, drier summers, cozier winters, and a perfectly conditioned indoor environment every day of the year. All with remarkable energy efficiency. Configure your matched Trane system today, and fine tune your comfort.

**Thermostat:** Your matched Trane system is controlled by an intelligent, reliable Trane thermostat. Programmable and non-programmable models are available to match any decor.

**Furnace:** Circulates cool air in the summer, and burns fuel to create and circulate warmth in the winter.

— OR -

**Air Handler:** Often found in milder climates, an air handler works with your XB heat pump or air conditioner to circulate air in all-electric homes.