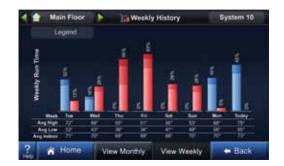

#### System History

Monitor indoor and outdoor temperatures and your system use over time to better manage energy and comfort.