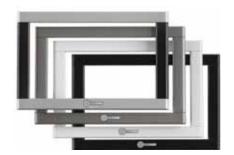

#### **Optional Bezel Designs**

Attach optional colored bezels to the XL950 for a colorful designer touch. The XL950 includes a silver/gray frame; or if a color change is needed, available options are silver/black, graphite, white and black.