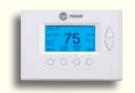

#### 7" Color Touchscreen

The XL950's bright, high-definition color screen is easy to read in any light.

#### Main Menu

Bright, colorful, intuitive icons guide you to every important system function with just a simple touch.