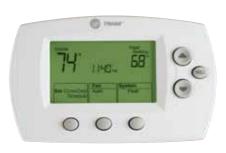

#### XL900 Series 7-Day Communicating Programmable Thermostat

Trane's most advanced non-color touchscreen thermostat, the streamlined XL900 offers complete control for communicating systems. Simple to program and easy to read in any light, the XL900 features a complete 7-day

schedule, with the ability to automatically switch between heating and cooling as needed. For greater convenience, it features a real-time clock, filter reminders and system diagnostic capabilities.