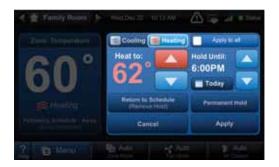

#### **Multiple Hold Functions**

For your convenience deviate from your set schedules as needed, by holding a single set temperature for hours or days at a time if you're entertaining or away on vacation.