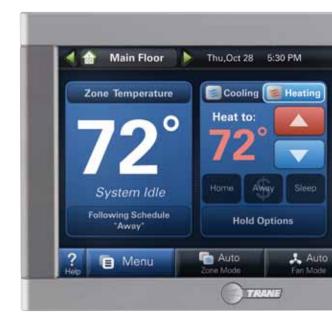

#### Main Menu

Bright, colorful, intuitive icons guide you to every important system function with just a simple touch.

#### **Multiple Hold Functions**

For your convenience deviate from your set schedules as needed, by holding a single set temperature for hours or days at a time if you're entertaining or away on vacation.

#### Scheduling

Create heating and cooling schedules to save energy when no one is home using either guided or manual setup.