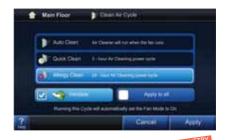

#### Air Quality Management

The XL950's Quick Clean and Allergy Clean cycles act as a temporary boost to your air filtration, maximizing clean air output for 3 hours at a time or 24 hours at a time, respectively.