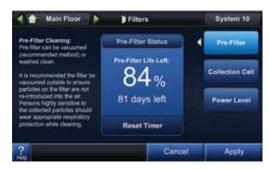

#### **Alerts and Reminders**

The XL950 will remind you when filters need to be changed and alert you if maintenance is required, so your system is always in peak performing condition.