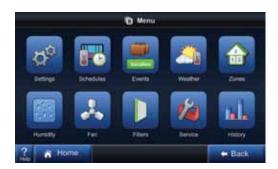

#### Main Menu

Bright, colorful, intuitive icons guide you to every important system function with just a simple touch.