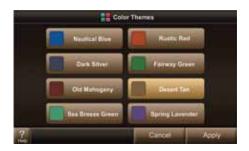

#### **Customizable Background Colors**

To further integrate the XL950 into your home, choose one of eight fashionable background colors for the display.