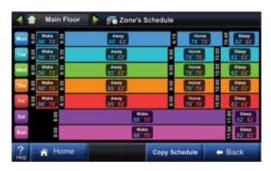

#### Scheduling

Create heating and cooling schedules to save energy when no one is home using either guided or manual setup.