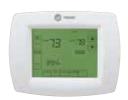

#### 7" Color Touchscreen

The XL950's bright, high-definition color screen is easy to read in any light.

#### Live Weather Information

The XL950 uses your wireless network to gather and display live weather data, including forecasts, radar images and weather alerts. So you always know what to expect when you open the door.