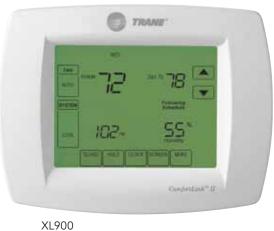

#### XL950 Series Premier 7-Day Communicating Programmable Thermostat

The top of the line in Trane's thermostat family, the XL950 ComfortLink™ II is a central planning center that integrates technology and comfort into your personal lifestyle like nothing else. The XL950 features a high-definition color touchscreen, zoning

capability, advanced scheduling, digital picture display capabilities, live weather forecasts, wireless connectivity, remote operation from a home computer and so much more. Best of all, it's a Trane, through and through.