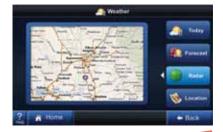

#### Live Weather Information

The XL950 uses your wireless network to gather and display live weather data, including forecasts, radar images and weather alerts. So you always know what to expect when you open the door.