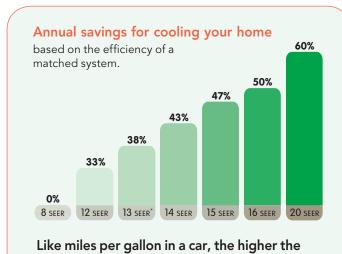

System efficiency is measured in SEER, which stands for Seasonal Energy Efficiency Ratio. Similar to miles per gallon in a car, SEER is a measure of the overall efficiency of a complete heating and cooling system on a seasonal basis. The higher the SEER, the greater the system's energy efficiency, and the lower the overall carbon footprint of your household.

When you install a Trane system, you're doing something great for your family. And your planet.

system SEER rating, the more comfort you will get from each energy dollar.

READ ONLY

<sup>\* \$300</sup> maximum for a qualifying air conditioning system, heat pump or packaged system, \$150 maximum for a qualifying furnace, and \$50 maximum for a qualifying product with an advanced circulating fan. Tax credit is subject to IRS regulations. Consult a tax professional for advice on tax preparation.