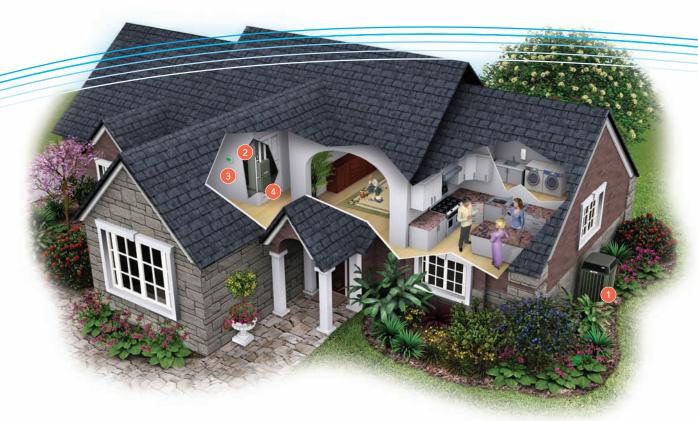

## READ ONLY

Take comfort to the next level and beyond with a Trane matched system.

A Trane matched system is one in which every component has been carefully designed to work together to maximize comfort and efficiency. By adding perfectly balanced Trane components to your XR heat pump, you can enjoy cooler, drier

**Air Conditioner:** Cools your home on even the hottest days with quiet, reliable comfort.

**Indoor Coils:** As air passes through the coil, it serves as a "heat exchanger," working in conjunction with a furnace and heat pump to cool your home.

**Dual Fuel Option:** A Trane Dual Fuel system can automatically switch between two sources of heat, an electric heat pump and a gas furnace, so you're always using the most cost effective fuel to warm your home.

summers, cozier winters, and a perfectly conditioned indoor environment every day of the year. All with remarkable energy efficiency. Configure your matched Trane system today, and fine tune your comfort.

**Thermostat:** Your matched Trane system is controlled by an intelligent, reliable Trane thermostat. Programmable and non-programmable models are available to match any decor.

**Furnace:** Circulates cool air in the summer, and burns fuel to create and circulate warmth in the winter.

— OR —

**Air Handler:** Works with your XR heat pump to circulate air in all-electric homes.