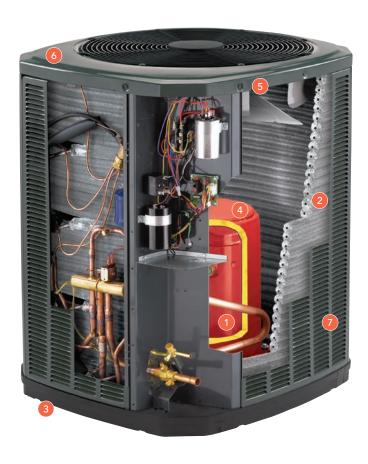

## XR Heat Pumps. Premium construction, innovative technology,

Features and components may vary by model and are shown for illustration purposes only. As part of our continuous product improvement, Trane reserves the right to change specifications and design without notice.

- Olimatuff® Compressor
  Made to Trane's exacting
  specifications, it is quiet, efficient,
  and known throughout the industry
  for reliability.
- Spine Fin™ Coil Trane's proprietary coil is made of aluminum for greater resistance to corrosion and leaks. The patented design provides low air resistance and enhanced heat transfer for efficiency.
- 3 DuraTuff™ Basepan Manufactured to exacting standards and impervious to rust, corrosion, warping or cracking.
- 4 Compressor Sound Insulators Reduce operating noise for quiet, peaceful comfort. (most models)
- S Corrosion-Resistant Fasteners
  Zinc coated fasteners resist
  corrosion and keep rust from
  discoloring your XR heat pump.
- 6 Baked-On Powder Paint
  A finish that is virtually
  indestructible even if metal gets
  dented. Maximum corrosion and
  rust resistant. Attractively blends
  with any architectural style and
  outdoor landscape.
- Full-Sided Louvered Panels
  Protects from outdoor hazards and debris like leaves, tree branches and hail. Galvanized steel.

### and a comfortable home all year long.