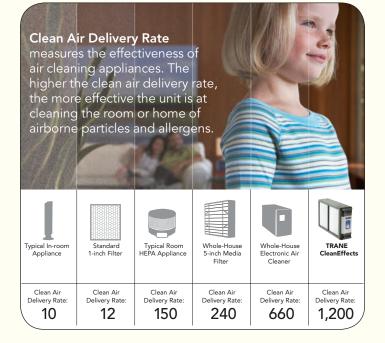

#### What is Trane Air™?

We've devoted years to producing air that has been flawlessly conditioned and meticulously cleaned. Air that feels fresh and crisp with each breath. We call it Trane Air, and you can experience it for yourself when you install the optional industry-leading filtration of Trane CleanEffects.™

Air that's dirty and full of particulates can not only feel uncomfortable, it can cause breathing problems for family members and exacerbate existing respiratory problems like asthma and allergies. Fortunately, the exclusive .1 micron filtration of an optional Trane CleanEffects removes up to 99.98% of airborne pollutants from heated and cooled air, providing the most technologically advanced air filtration available. That's welcome relief for everyone in your home.