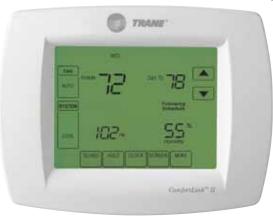

#### ComfortLink™ II 7-Day Communicating Programmable Control

The top of the line in Trane's control family, the ComfortLink $^{\text{TM}}$  II is an advanced command center that integrates technology and comfort into your personal lifestyle like nothing else. The ComfortLink $^{\text{TM}}$  II features a high-definition color touchscreen, zoning capability,

advanced scheduling, digital picture display capabilities, live weather forecasts, wireless connectivity, remote operation from most web enabled computers or smart phones and so much more. Best of all, it's a Trane, through and through.