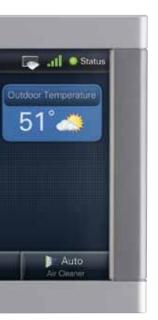

#### Air Quality Management

The ComfortLink™ II Control's Quick Clean and Allergy Clean cycles act as a temporary boost to your air filtration, maximizing clean air output for 3 hours at a time or 24 hours at a time, respectively.