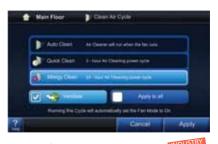

#### Air Quality Management

The ComfortLink™ II Control's Quick Clean and Allergy Clean cycles act as a temporary boost to your air filtration, maximizing clean air output for 3 hours at a time or 24 hours at a time, respectively.