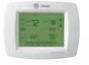

#### XL900 Series 7-Day Communicating Programmable Thermostat

Trane's most advanced non-color touchscreen thermostat, the streamlined XL900 offers complete control for communicating systems. Simple to program and easy to read in any light, the XL900 features a complete 7-day

schedule, with the ability to automatically switch between heating and cooling as needed. For greater convenience, it features a real-time clock, filter reminders and system diagnostic capabilities.