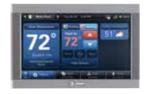

#### 7" Color Touchscreen

The ComfortLink<sup>™</sup> II Control's bright, high-definition color screen is easy to read in any light.

#### Main Menu

Bright, colorful, intuitive icons guide you to every important system function with just a simple touch.