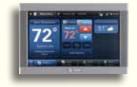

#### 7" Color Touchscreen

The ComfortLink<sup>™</sup> II Control's bright, high-definition color screen is easy to read in any light.

#### Main Menu

Bright, colorful, intuitive icons guide you to every important system function with just a simple touch.