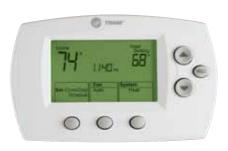

#### XL900 Series 7-Day Communicating Programmable Thermostat

Trane's most advanced non-color touchscreen thermostat, the streamlined XL900 offers complete control for communicating systems. Simple to program and easy to read in any light, the XL900 features a complete 7-day

schedule, with the ability to automatically switch between heating and cooling as needed. For greater convenience, it features a real-time clock, filter reminders and system diagnostic capabilities.