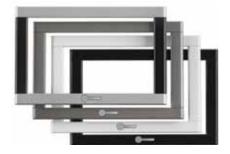

#### **Optional Bezel Designs**

Attach optional colored bezels to the ComfortLink™ II Control for a colorful designer touch. The ComfortLink™ II Control includes a silver/gray frame; or if a color change is needed, available options are silver/black, graphite, white and black.