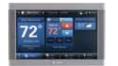

#### 7" Color Touchscreen

The ComfortLink<sup>™</sup> II Control's bright, high-definition color screen is easy to read in any light.

#### Live Weather Information

The ComfortLink<sup>™</sup> II Control uses your wireless network to gather and display live weather data, including forecasts, radar images and weather alerts. So you always know what to expect when you open the door.