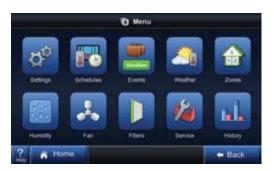

#### Main Menu

Bright, colorful, intuitive icons guide you to every important system function with just a simple touch.