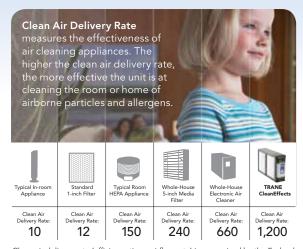

#### What is Trane Air™?

We've devoted years to producing air that has been flawlessly conditioned and meticulously cleaned. Air that feels fresh and crisp with each breath. We call it Trane Air, and you can experience it for yourself when you install the optional industry-leading filtration of Trane CleanEffects.™

Air that's dirty and full of particulates can not only feel uncomfortable, it can cause breathing problems for family members and exacerbate existing respiratory problems like asthma and allergies. Fortunately, the exclusive .1 micron filtration of an optional Trane CleanEffects removes up to 99.98% of airborne pollutants from heated and cooled air, providing the most technologically advanced air filtration available. That's welcome relief for everyone in your home.

Clean air delivery rate (efficiency times airflow rate) is recognized by the Federal Trade Commission (FTC) and the Environmental Protection Agency (EPA) as a fair and objective measure of various air cleaner technologies. Ratings reflect cubic feet per minute of clean air delivered for a typical 3-ton heating and cooling system: the higher the value, the more effective the air cleaner.