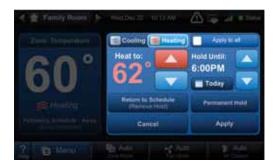

# Zone Temperature Zone Temperature Cooling Heating Heat to: System Idle Following Schedule Away Following Schedule Away Auto Zone Mode Fan Mode

#### **Multiple Hold Functions**

For your convenience deviate from your set schedules as needed, by holding a single set temperature for hours or days at a time if you're entertaining or away on vacation.