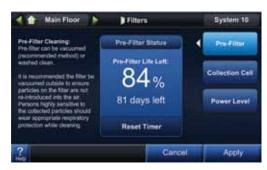

#### **Alerts and Reminders**

The ComfortLink<sup> $\mathbb{T}$ </sup> II Control will remind you when filters need to be changed and alert you if maintenance is required, so your system is always in peak performing condition.