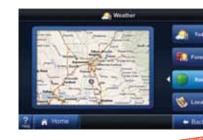

#### Live Weather Information

The ComfortLink<sup>™</sup> II Control uses your wireless network to gather and display live weather data, including forecasts, radar images and weather alerts. So you always know what to expect when you open the door.