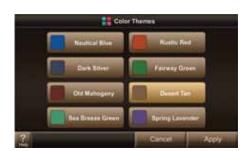

#### **Customizable Background Colors**

To further integrate the ComfortLink $^{\text{TM}}$  II Control into your home, choose one of eight fashionable background colors for the display.