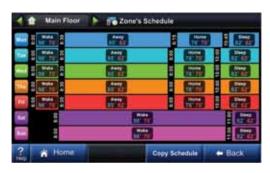

#### Scheduling

Create heating and cooling schedules to save energy when no one is home using either guided or manual setup.