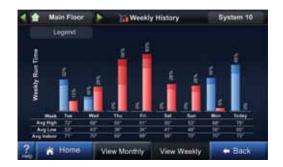

#### **System History**

Monitor indoor and outdoor temperatures and your system use over time to better manage energy and comfort.