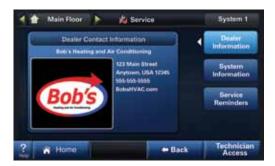

#### **Dealer Information**

If your system needs routine maintenance or repair, your ComfortLink  $^{\mathrm{II}}$  II Control can display your dealer's contact information for easy access at your finger tips.